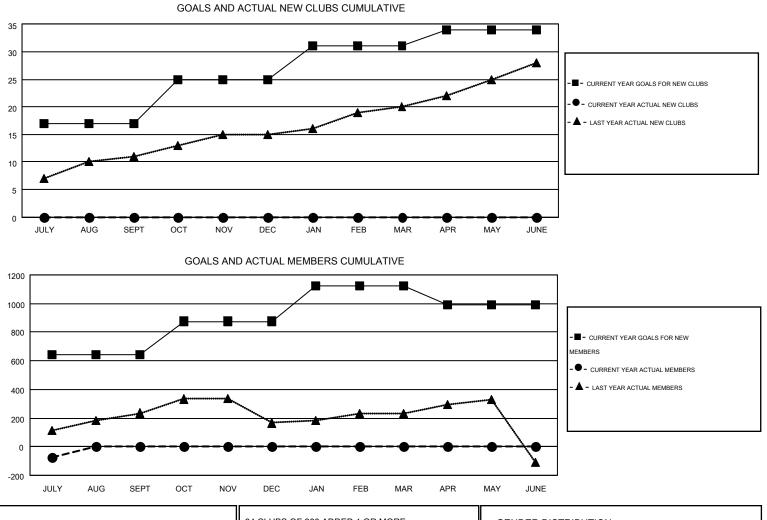

#### GMT: AMARPREET SEMBI

| GMT CA 6-Afi |
|--------------|
|--------------|

|               |                  | Clubs             |                  |                  | Members               |                    |                                        |                    |                  |  |
|---------------|------------------|-------------------|------------------|------------------|-----------------------|--------------------|----------------------------------------|--------------------|------------------|--|
|               | RESU             | LTS FOR 2016-2017 |                  |                  | RESULTS FOR 2016-2017 |                    |                                        |                    |                  |  |
| QUARTER       | NEW CLUB<br>GOAL | NEW CLUBS         | DROPPED<br>CLUBS | NET<br>GAIN/LOSS | QUARTER               | NEW MEMBER<br>GOAL | CHARTER AND<br>NEW<br>MEMBERS<br>ADDED | DROPPED<br>MEMBERS | NET<br>GAIN/LOSS |  |
| JULY/AUG/SEPT | 17               | 0                 | 1                | -1               | JULY/AUG/SEPT         | 642                | 63                                     | 137                | -74              |  |
| OCT/NOV/DEC   | 8                | 0                 | 0                | 0                | OCT/NOV/DEC           | 234                | 0                                      | 0                  | 0                |  |
| JAN/FEB/MAR   | 6                | 0                 | 0                | 0                | JAN/FEB/MAR           | 247                | 0                                      | 0                  | 0                |  |
| APR/MAY/JUNE  | 3                | 0                 | 0                | 0                | APR/MAY/JUNE          | -133               | 0                                      | 0                  | 0                |  |